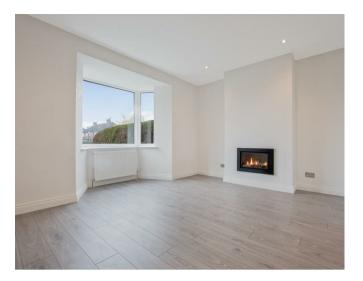

## £240,000

A fully renovated, three-bedroom house with large rear garden and off-street parking. The property benefits new wiring throughout with downlights in each room; new central heating system inc new boiler; new gas fireplace; separate laundry room; wooden flooring downstairs; new carpets upstairs; a brand new, fully fitted, eat-in kitchen with tri-folding doors offering direct access to the large rear garden. Located in a quiet area, just five minutes from the A64This property would make an ideal family home or investment. No onward chain.