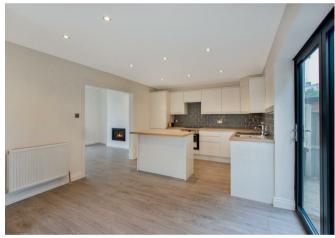

## £240,000

A fully renovated, three-bedroom house with large rear garden and off-street parking. The property benefits new wiring throughout with downlights in each room; new central heating system inc new boiler; new gas fireplace; separate laundry room; wooden flooring downstairs; new carpets upstairs; a brand new, fully fitted, eat-in kitchen with tri-folding doors offering direct access to the large rear garden. Located in a quiet area, just five minutes from the A64This property would make an ideal family home or investment. No onward chain.