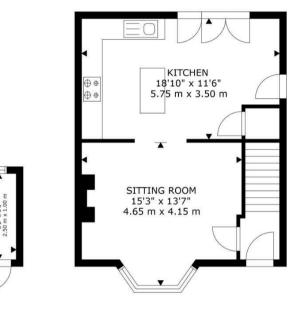

GARAGE GROUND FLOOR FIRST FLOOR

GROSS INTERNAL AREA
GROUND FLOOR: 452 sq ft, 42 m<sup>2</sup>
FIRST FLOOR: 431 sq ft, 40 m<sup>2</sup>
TOTAL: 883 sq ft, 82 m<sup>2</sup>

GARAGE (EXCLUDED AREA): 32 sq ft, 03 m<sup>2</sup>

FLOORPLAN FOR GUIDANCE ONLY, NOT TO SCALE OR VALUATIONS PURPOSES. IT MUST NOT BE RELIED UPON AS A STATEMENT OF FACT. ALL MEASUREMENTS AND AREAS ARE APPROXIMATE.

- Three Bedrooms
- Large Reception
- Eat-In Kitchen
- Large Garden
- 4 Minutes Drive to York Hospital

- One Bathroom
- Gas Fireplace
- Off-Street Parking
- 7 Minute Drive to Train Station

Red Property Partnership Ltd Company Registered in England & Wales No. 06946290 Registered Office: 501 Kingsland Road, London, E8 4AU VAT Registration Number: 112288536