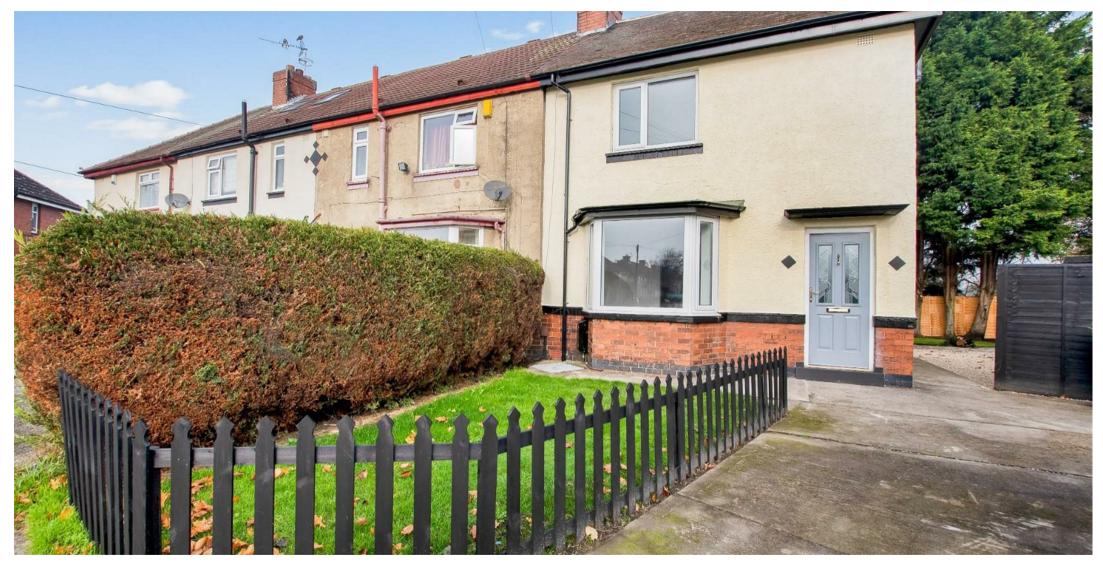

## ROWNTREE AVENUE, YORK

## £240,000

A fully renovated, three-bedroom house with large rear garden and off-street parking. The property benefits new wiring throughout with downlights in each room; new central heating system inc new boiler; new gas fireplace; separate laundry room; wooden flooring downstairs; new carpets upstairs; a brand new, fully fitted, eat-in kitchen with tri-folding doors offering direct access to the large rear garden. Located in a quiet area, just five minutes from the A64This property would make an ideal family home or investment. No onward chain.