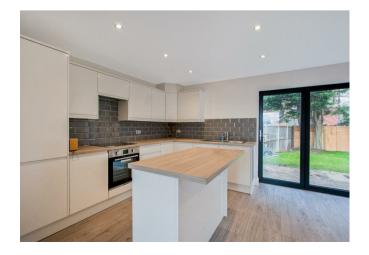

## £240,000

A fully renovated, three-bedroom house with large rear garden and off-street parking. The property benefits new wiring throughout with downlights in each room; new central heating system inc new boiler; new gas fireplace; separate laundry room; wooden flooring downstairs; new carpets upstairs; a brand new, fully fitted, eat-in kitchen with tri-folding doors offering direct access to the large rear garden. Located in a quiet area, just five minutes from the A64This property would make an ideal family home or investment. No onward chain.