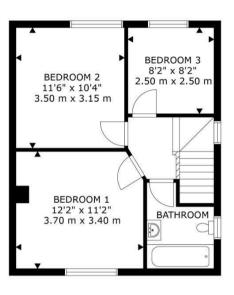

GARAGE GROUND FLOOR FIRST FLOOR

GROSS INTERNAL AREA
GROUND FLOOR: 452 sq ft, 42 m<sup>2</sup>
FIRST FLOOR: 431 sq ft, 40 m<sup>2</sup>
TOTAL: 883 sq ft, 82 m<sup>2</sup>

GARAGE (EXCLUDED AREA): 32 sq ft, 03 m<sup>2</sup>

FLOORPLAN FOR GUIDANCE ONLY, NOT TO SCALE OR VALUATIONS PURPOSES. IT MUST NOT BE RELIED UPON AS A STATEMENT OF FACT. ALL MEASUREMENTS AND AREAS ARE APPROXIMATE.

- Three Bedrooms
- Large Reception
- Eat-In Kitchen
- Large Garden
- 4 Minutes Drive to York Hospital

- One Bathroom
- Gas Fireplace
- Off-Street Parking
- 7 Minute Drive to Train Station

Red Property Partnership Ltd Company Registered in England & Wales No. 06946290 Registered Office: 501 Kingsland Road, London, E8 4AU VAT Registration Number: 112288536